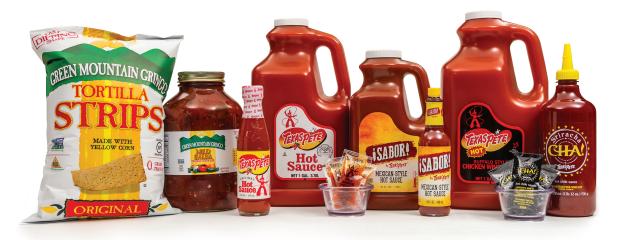

## TEXASPETE SAVE UP TO \$200\*

ON BOLD, BALANCED FLAVOR

\*When you sign up for the Texas Pete® Loyalty Program

| Items                                             | Case<br>Pack | Size    | Rebate<br>Per Case | Loyalty Program<br>Member Discount |
|---------------------------------------------------|--------------|---------|--------------------|------------------------------------|
| Texas Pete® Hot Sauce                             | 200          | 7 g     | \$0,25             | \$0.50                             |
| NEW Texas Pete Hot Sauce                          | 500          | 7 g     | \$0.25             | \$0.50                             |
| NEW Texas Pete* Hot Sauce Extended Shelf Life     | 200          | 7 g     | \$0.25             | \$0.50                             |
| Texas Pete® Hot Sauce                             | 4            | 1 gal   | \$1.00             | \$2.00                             |
| Texas Pete® Hot Sauce                             | 12           | 12 oz   | \$0.50             | \$1.00                             |
| Texas Pete® Hot Sauce                             | 24           | 6 oz    | \$0.50             | \$1.00                             |
| Texas Pete® Hot Sauce                             | 24           | 3 oz    | \$0.50             | \$1.00                             |
| Texas Pete® Hotter Hot Sauce                      | 4            | 1 gal   | \$1.00             | \$2.00                             |
| Texas Pete® Hotter Hot Sauce                      | 12           | 6 oz    | \$2.00             | \$4.00                             |
| Texas Pete® Sautéed Garlic Flavor Hot Sauce       | 4            | 1 gal   | \$1.00             | \$2.00                             |
| Texas Pete® Sautéed Garlic Flavor Hot Sauce       | 12           | 6 oz    | \$2.00             | \$4.00                             |
| Texas Pete® Fiery Sweet Sauce                     | 4            | 1 gal   | \$2.00             | \$4.00                             |
| Texas Pete® Honey Mustard                         | 4            | 1 gal   | \$1.00             | \$2.00                             |
| Texas Pete® Honey Mustard                         | 12           | 12 oz   | \$0.50             | \$1.00                             |
| Texas Pete® Seafood Cocktail                      | 12           | 12 oz   | \$0.50             | \$1.00                             |
| Texas Pete® Green Pepper                          | 12           | 4.5 oz  | \$0.50             | \$1.00                             |
| Texas Pete® Mild Wing                             | 4            | 1 gal   | \$1.00             | \$2.00                             |
| Texas Pete® Extra Mild Wing                       | 4            | 1 gal   | \$1.00             | \$2.00                             |
| Texas Pete® Hot Wing                              | 4            | 1 gal   | \$1.00             | \$2.00                             |
| Texas Pete® Rest. Blend Wing                      | 4            | 1 gal   | \$1.00             | \$2.00                             |
| Texas Pete® Medium Salsa - Low Sodium             | 4            | 1 gal   | \$1.00             | \$2.00                             |
| NEW ¡SABOR! by Texas Pete® Mexican-Style Sauce    | 12           | 5 oz    | \$2.00             | \$4.00                             |
| NEW ¡SABOR! by Texas Pete® Mexican-Style Sauce    | 4            | 1/2 gal | \$2.00             | \$4.00                             |
| CHA! by Texas Pete® Sriracha Hot Chile Sauce      | 200          | 7 g     | \$0.25             | \$0.50                             |
| CHA! by Texas Pete Sriracha Hot Chile Sauce       | 4            | 1/2 gal | \$1.00             | \$2.00                             |
| CHA! by Texas Pete Sriracha Hot Chile Sauce       | 12           | 18 oz   | \$2.00             | \$4.00                             |
| CHA! by Texas Pete® Sriracha Hot Chile Sauce      | 12           | 28 oz   | \$2.00             | \$4.00                             |
| Green Mountain Gringo Mild Salsa                  | 6            | 64 oz   | \$5.00             | \$10.00                            |
| Green Mountain Gringo Original All Natural Strips | 12           | 8 oz    | \$3.00             | \$6.00                             |
| Green Mountain Gringo White Organic Strips        | 12           | 8 oz    | \$3.00             | \$6.00                             |
| Green Mountain Gringo® Blue Organic Strips        | 12           | 8 oz    | \$3.00             | \$6.00                             |