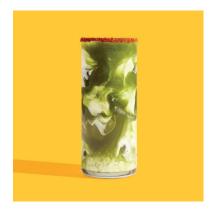

## **MILITARY MATCHA**

| YIELD: 1 servings | PORTION SIZE: 12 fl oz | PREP TIME: 10 minutes |
|-------------------|------------------------|-----------------------|
|                   |                        |                       |